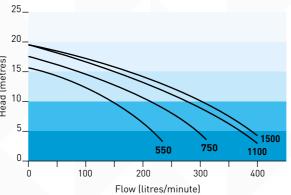

keeps moisture well away from the motor.
- > Shaft Sleeve A nylon shaft sleeve incorporating a flinger, adds additional water ingress protection.
- > Mechanical Seal A heavy-duty 3/4" 316 Stainless Steel mechanical seal (on all models) provides extended life and longer intervals between servicing.
- > Plastic Yoke and Lip-Seal The wet end design integrates a moulded endshield cover and lip seal, protecting the motor from water damage.
- > Self aligning barrel unions (40mm/50mm) included.

### **DIMENSIONS**

| Pump<br>Model | A<br>(mm) | B<br>(mm) |
|---------------|-----------|-----------|
| PPP-550-1P    | 565       | 428       |
| PPP-750-1P    | 565       | 428       |
| PPP-1100-1P   | 602       | 465       |
| PPP-1500-1P   | 602       | 465       |





#### PUMP PERFORMANCE CHART



### MOTOR

| Type:             | TEFC 2 pole continuously rated                        |
|-------------------|-------------------------------------------------------|
| Nominal speed:    | 2800rpm                                               |
| IP rating:        | IPX5                                                  |
| Insulation class: | Class F                                               |
| Thermal overload: | On-winding auto reset                                 |
| Frequency:        | 50Hz                                                  |
| Voltage:          | 230-240V                                              |
| Bearing type:     | Deep groove ball bearing with double contact lip seal |

#### **MATERIALS**

| Component                 | Material