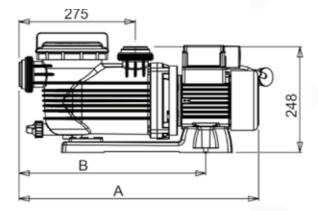

### **DIMENSIONS**

| Pump<br>Model | A<br>(mm) | B<br>(mm) |
|---------------|-----------|-----------|
| PPP-550-1P    | 565       | 428       |
| PPP-750-1P    | 565       | 428       |
| PPP-1100-1P   | 602       | 465       |
| PPP-1500-1P   | 602       | 465       |