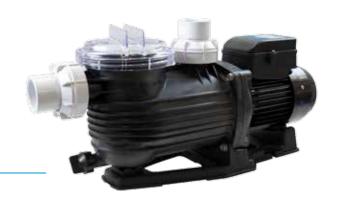

# PANTERA POOL PUMPS

Pantera pumps are high performance pumps with 5 levels of corrosion resistance. With over 30 years experience selling into the pool industry, we know the more protection you give the motor, the better off you are and that's why we build five levels of motor protection into the Pantera range of pool

### **FEATURES & BENEFITS**

- > 5 levels of corrosion resistance Standard industry practice to protect pool pump motors from water ingress is normally only on two levels, a mechanical seal and flinger shaft sleeve. With over 30 years experience selling into the pool industry, we know the more protection you give the motor, the better off you are and that's why we build 5 levels of motor protection into the Pantera range pool pumps.
- > Elevated motor foot Incorporating an elevated mount into the pump design keeps moisture well away from the motor.
- > Shaft Sleeve A nylon shaft sleeve incorporating a flinger, adds additional water ingress protection.
- > Mechanical Seal A heavy-duty 3/4" 316 Stainless Steel mechanical seal (on all models) provides extended life and longer intervals between servicing.
- > Plastic Yoke and Lip-Seal The wet end design integrates a moulded endshield cover and lip seal, protecting the motor from water damage.
- > Self aligning barrel unions (40mm/50mm) included.