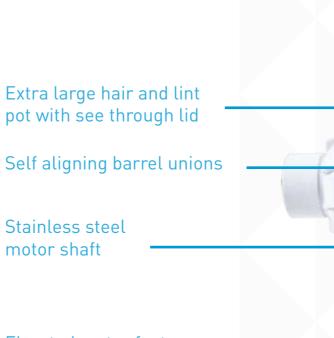

### **FEATURES & BENEFITS**

- > 5 levels of corrosion resistance Standard industry practice to protect pool pump motors from water ingress is normally only on two levels, a mechanical seal and flinger shaft sleeve. With over 30 years experience selling into the pool industry, we know the more protection you give the motor, the better off you are and that's why we build 5 levels of motor protection into the Pantera range pool pumps.
- > Elevated motor foot Incorporating an elevated mount into the pump design keeps moisture well away from the motor.
- > Shaft Sleeve A nylon shaft sleeve incorporating a flinger, adds additional water ingress protection.
- > Mechanical Seal A heavy-duty 3/4" 316 Stainless Steel mechanical seal (on all models) provides extended life and longer intervals between servicing.
- > Plastic Yoke and Lip-Seal The wet end design integrates a moulded endshield cover and lip seal, protecting the motor from water damage.
- > Self aligning barrel unions (40mm/50mm) included.

Self lubricating lint pot O-ring

Stainless steel motor shaft

Elevated motor foot