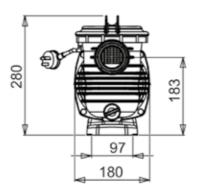

### **DIMENSIONS**

| Pump<br>Model | A<br>(mm) | B<br>(mm) |
|---------------|-----------|-----------|
| PPP-550-1P    | 565       | 428       |
| PPP-750-1P    | 565       | 428       |
| PPP-1100-1P   | 602       | 465       |
| PPP-1500-1P   | 602       | 465       |