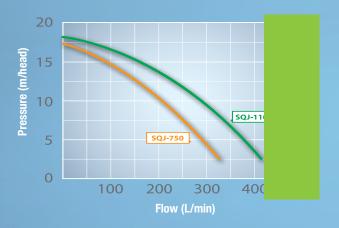

# SQ JUNIOR

SUPER QUIET · HIGH PERFORMANCE · STRONG ROBUST DESIGN













## TRIED, TESTED AND PROVEN PERFORMANCE

The SQ Junior is a super quiet performance pump built to stand the test of time. Designed for modern-day pool solutions, Ideal for locations where noise is a concern. You can rely on the SQ Junior to keep performing year after year.

#### **Dimensions**



#### **Performance**



#### **Features**

- Super quiet operation in all installations.
- Performance impellor for efficient operation.
- Constructed from durable materials to provide longevity.
- Easy access to lint pot for maintenance and cleaning.
- Clear cover allows full view of operation.
- Carefully designed housing and impellor diffuser for quiet operation.
- 10 year housing warranty.
- Quick connect couplings for simple installation.

### **Super Quiet Operation - 55dBA\*\***

Through intelligent noise suppression design with thicker housing material and efficient impellor design, pump noise is almost eliminated. Ideal for use during off-peak times.

\*\*55dBA at 1.5m from pump

Maximum recommended number of Poolrite Venturi Spa jets for each pump at minimal head loss:

| SQJ-750 | SQJ-1100 |
|-------