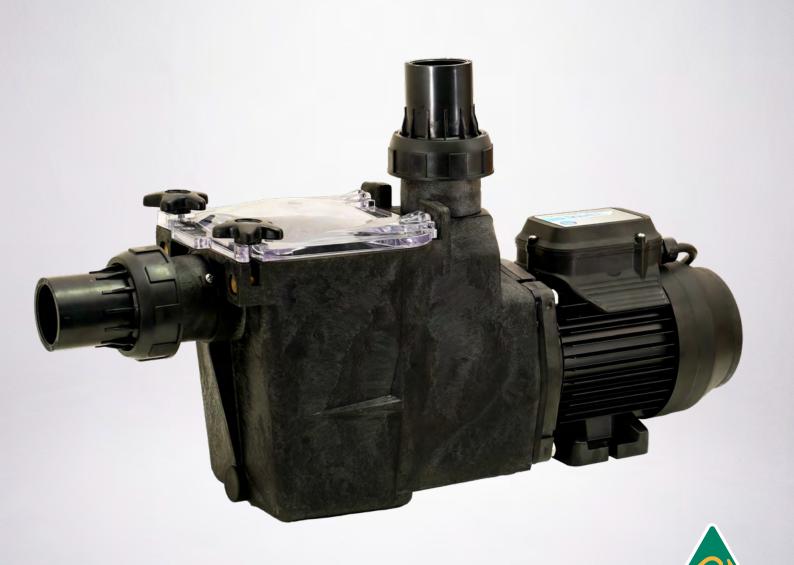

# SQ JUNIOR

SUPER QUIET · HIGH PERFORMANCE · STRONG ROBUST DESIGN

## TRIED, TESTED AND PROVEN PERFORMANCE

The SQ Junior is a super quiet performance pump built to stand the test of time. Designed for modern-day pool solutions, Ideal for locations where noise is a concern. You can rely on the SQ Junior to keep performing year after year.

#### **Features**

- Super quiet operation in all installations.
- Performance impellor for efficient operation.
- Constructed from durable materials to provide longevity.
- Easy access to lint pot for maintenance and cleaning.
- Clear cover allows full view of operation.
- Carefully designed housing and impellor diffuser for quiet operation.
- 10 year housing warranty.
- Quick connect couplings for simple installation.