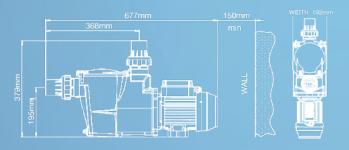

# SQ JUNIOR

SUPER QUIET · HIGH PERFORMANCE · STRONG ROBUST DESIGN













## TRIED, TESTED AND PROVEN PERFORMANCE

The SQ Junior is a super quiet performance pump built to stand the test of time. Designed for modern-day pool solutions, Ideal for locations where noise is a concern. You can rely on the SQ Junior to keep performing year after year.

#### **Dimensions**



#### **Performance**



#### **Features**

- Super quiet operation in all installations.
- Performance impellor for efficient operation.
- Constructed from durable materials to provide longevity.
- Easy access to lint pot for maintenance and cleaning.
- Clear cover allows full view of operation.
- Carefully designed housing and impellor diffuser for quiet operation.
- 10 year housing warranty.
- Quick connect couplings for simple installation.

### **Super Quiet Operation - 55dBA\*\***

Through intelligent noise suppression design with thicker housing material and efficient impellor design, pump noise is almost eliminated. Ideal for use during off-peak times.

\*\*55dBA at 1.5m from pump

Maximum recommended number of Poolrite Venturi Spa jets for each pump at minimal head loss:

| SQJ-7